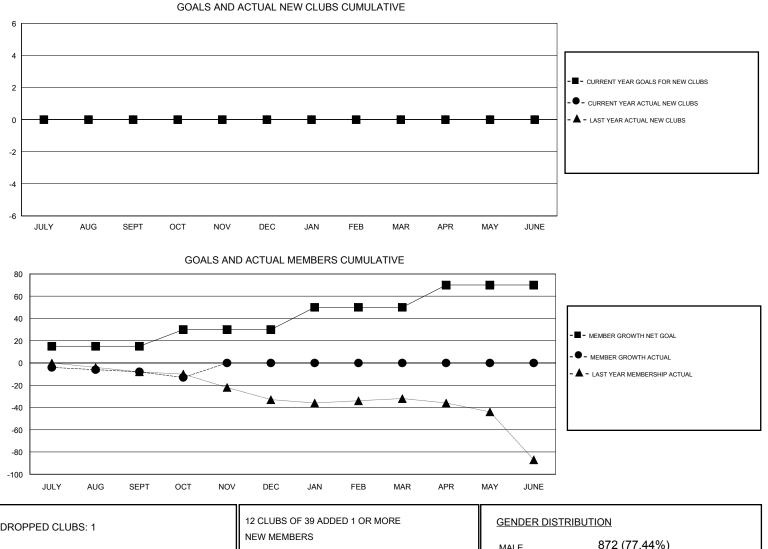

## District 5M 3

Results as of: 10/31/2019

| GMT:          |               | L           | OCATION MINNESO | ΓA                    |                           |                         | GMT CA                                             |  |
|---------------|---------------|-------------|-----------------|-----------------------|---------------------------|-------------------------|----------------------------------------------------|--|
|               | Club          | )S          |                 | Members               |                           |                         |                                                    |  |
|               | RESULTS FOR   | R 2019-2020 |                 | RESULTS FOR 2019-2020 |                           |                         |                                                    |  |
| QUARTER       | NEW CLUB GOAL | NEW CLUBS   | DROPPED CLUBS   | QUARTER               | MEMBER GROWTH NET<br>GOAL | MEMBER GROWTH<br>ACTUAL | DROPPED<br>MEMBERS ACTUAL<br>(including transfers) |  |
| JULY/AUG/SEPT | 0             | 0           | 1               | JULY/AUG/SEPT         | 15                        | 15                      | 18                                                 |  |
| OCT/NOV/DEC   | 0             | 0           | 0               | OCT/NOV/DEC           | 15                        | 7                       | 12                                                 |  |
| JAN/FEB/MAR   | 0             | 0           | 0               | JAN/FEB/MAR           | 20                        | 0                       | 0                                                  |  |
| APR/MAY/JUNE  | 0             | 0           | 0               | APR/MAY/JUNE          | 20                        | 0                       | 0                                                  |  |

| DROPPED CLUBS: 1 |            |                           |                           |              |     |
|------------------|------------|---------------------------|---------------------------|--------------|-----|
|                  |            | NEW MEMBERS               | MALE                      | 872 (77.44%) |     |
|                  |            |                           | FEMALE                    | 254 (22.56%) |     |
| DROPPED MEMBERS  |            |                           |                           |              |     |
| DECEASED         | 7          | CLICK HERE FOR CUMULATIVE | TOTAL FAMILY UNIT MEMBERS |              | 180 |
| CLUB CANCELLED   | 0          | MEMBERSHIP DATA           |                           |              | 90  |
| OTHER            | 23         |                           | FAMILY MEMBERS F          | YAYING HALF  | 90  |
| TOTAL            | 30         |                           |                           |              |     |
|                  | ~ <b>^</b> |                           |                           |              |     |